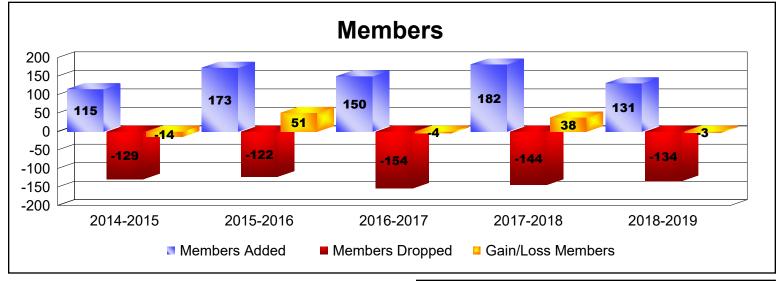

## As of June 2019 Cumulative

| Year      | New<br>Clubs | Dropped<br>Clubs | Gain/<br>Loss<br>Clubs | New<br>Members | Charter<br>Members | Reinstate<br>Members | Transfer<br>Members | Total<br>Member<br>Added | Total<br>Members<br>Dropped | Gain/<br>Loss<br>Members |
|-----------|--------------|------------------|------------------------|----------------|--------------------|----------------------|---------------------|--------------------------|-----------------------------|--------------------------|
| 2014-2015 | 0            | 0                | 0                      | 88             | 5                  | 3                    | 19                  | 115                      | -129                        | -14                      |
| 2015-2016 | 1            | 0                | 1                      | 97             | 25                 | 5                    | 46                  | 173                      | -122                        | 51                       |
| 2016-2017 | 2            | 0                | 2                      | 76             | 53                 | 12                   | 9                   | 150                      | -154                        | -4                       |
| 2017-2018 | 1            | 0                | 1                      | 146            | 23                 | 3                    | 10                  | 182                      | -144                        | 38                       |
| 2018-2019 | 0            | 0                | 0                      | 104            | 6                  | 1                    | 20                  | 131                      | -134                        | -3                       |
| Average   | 1            | 0                | 1                      | 102            | 22                 | 5                    | 21                  | 150                      | -137                        | 14                       |