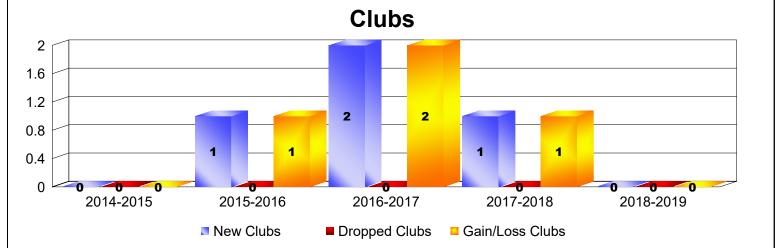

## As of June 2019 Cumulative

| Year      | New<br>Clubs | Dropped<br>Clubs | Gain/<br>Loss<br>Clubs | New<br>Members | Charter<br>Members | Reinstate<br>Members | Transfer<br>Members | Total<br>Member<br>Added | Total<br>Members<br>Dropped | Gain/<br>Loss<br>Members |
|-----------|--------------|------------------|------------------------|----------------|--------------------|----------------------|---------------------|--------------------------|-----------------------------|--------------------------|
| 2014-2015 | 0            | 0                | 0                      | 88             | 5                  | 3                    | 19                  | 115                      | -129                        | -14                      |
| 2015-2016 | 1            | 0                | 1                      | 97             | 25                 | 5                    | 46                  | 173                      | -122                        | 51                       |
| 2016-2017 | 2            | 0                | 2                      | 76             | 53                 | 12                   | 9                   | 150                      | -154                        | -4                       |
| 2017-2018 | 1            | 0                | 1                      | 146            | 23                 | 3                    | 10                  | 182                      | -144                        | 38                       |
| 2018-2019 | 0            | 0                | 0                      | 104            | 6                  | 1                    | 20                  | 131                      | -134                        | -3                       |
| Average   | 1            | 0                | 1                      | 102            | 22                 | 5                    | 21                  | 150                      | -137                        | 14                       |